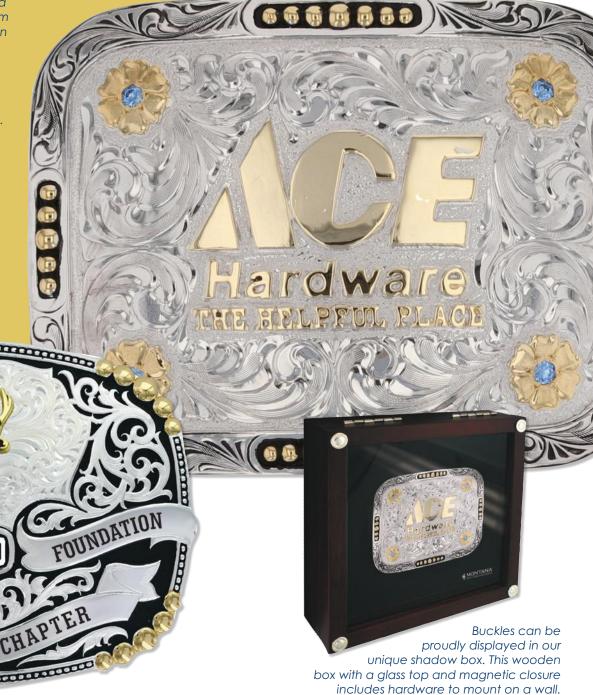

A custom belt buckle will celebrate and recognize your achievements. Designed by Montana Silversmiths, a company that understands business longevity, 47 years strong.

Buckles not shown at actual size.