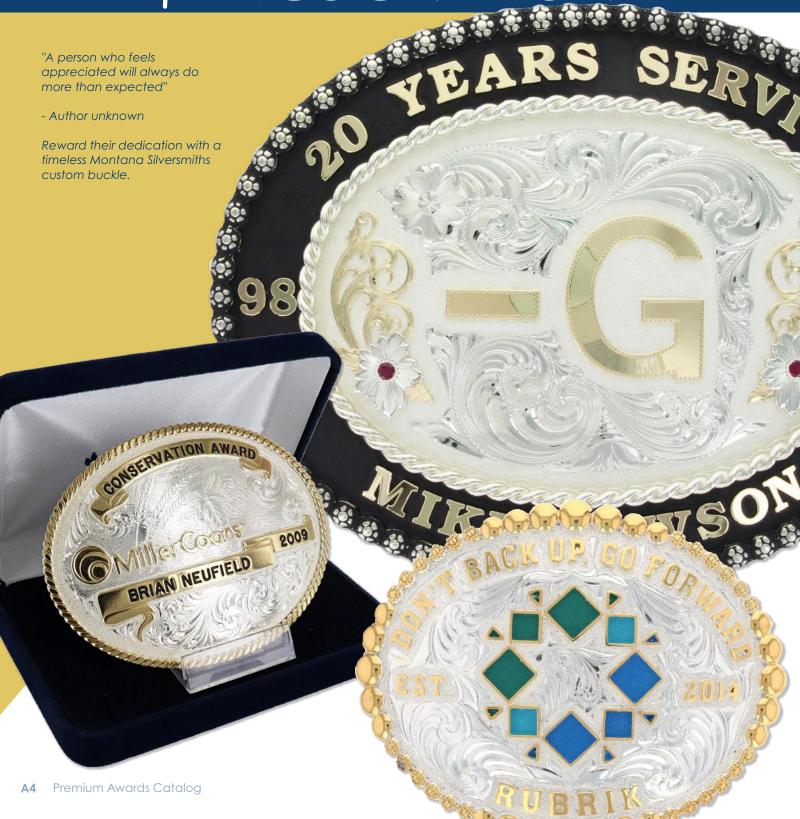

Personalized buckles send a powerful message of appreciation for company accomplishments.

Montana Silversmiths is the exclusive supplier of Brand of Champions buckles for the National Finals Rodeo. Professional Bull Riders, National Reining Horse Association, Cheyenne Frontier Days and many more national and international organizations.

A custom belt buckle will celebrate and recognize your achievements. Designed by Montana Silversmiths, a company that understands business longevity, 47 years strong.

Buckles not shown at actual size.