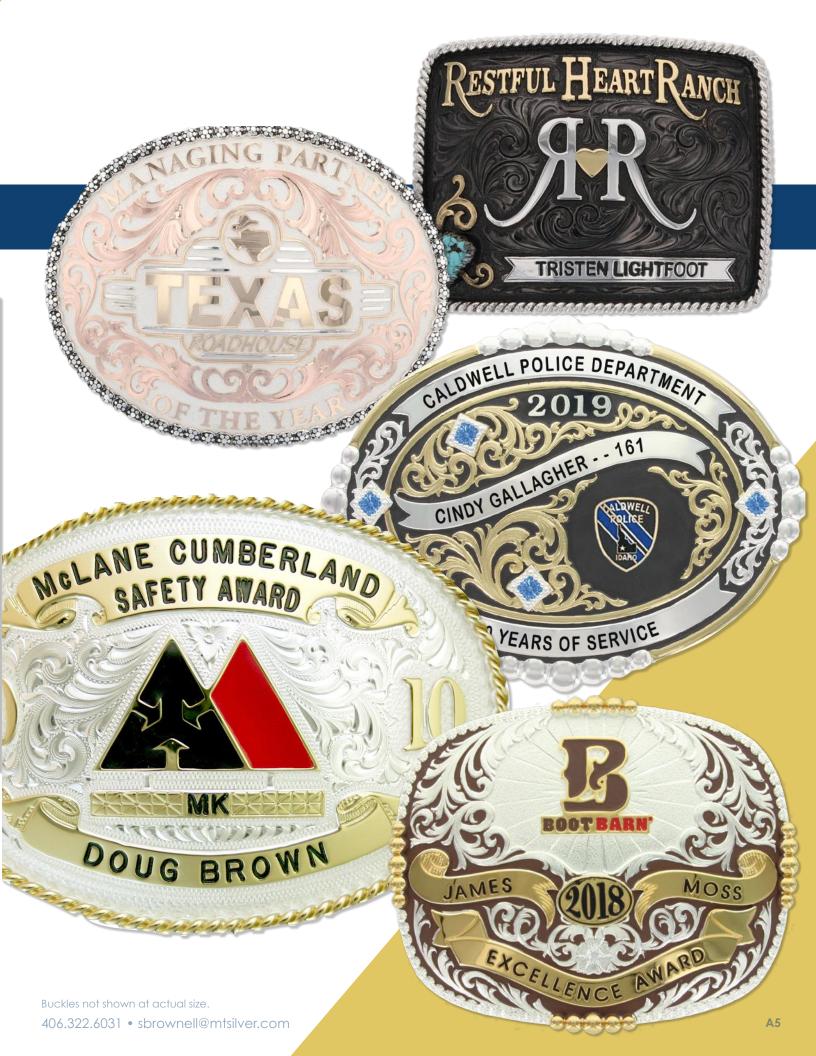

Personalized buckles send a powerful message of appreciation for company accomplishments.

Montana Silversmiths is the exclusive supplier of Brand of Champions buckles for the National Finals Rodeo. Professional Bull Riders, National Reining Horse Association, Cheyenne Frontier Days and many more national and international organizations.

A custom belt buckle will celebrate and recognize your achievements. Designed by Montana Silversmiths, a company that understands business longevity, 47 years strong.

Buckles not shown at actual size.