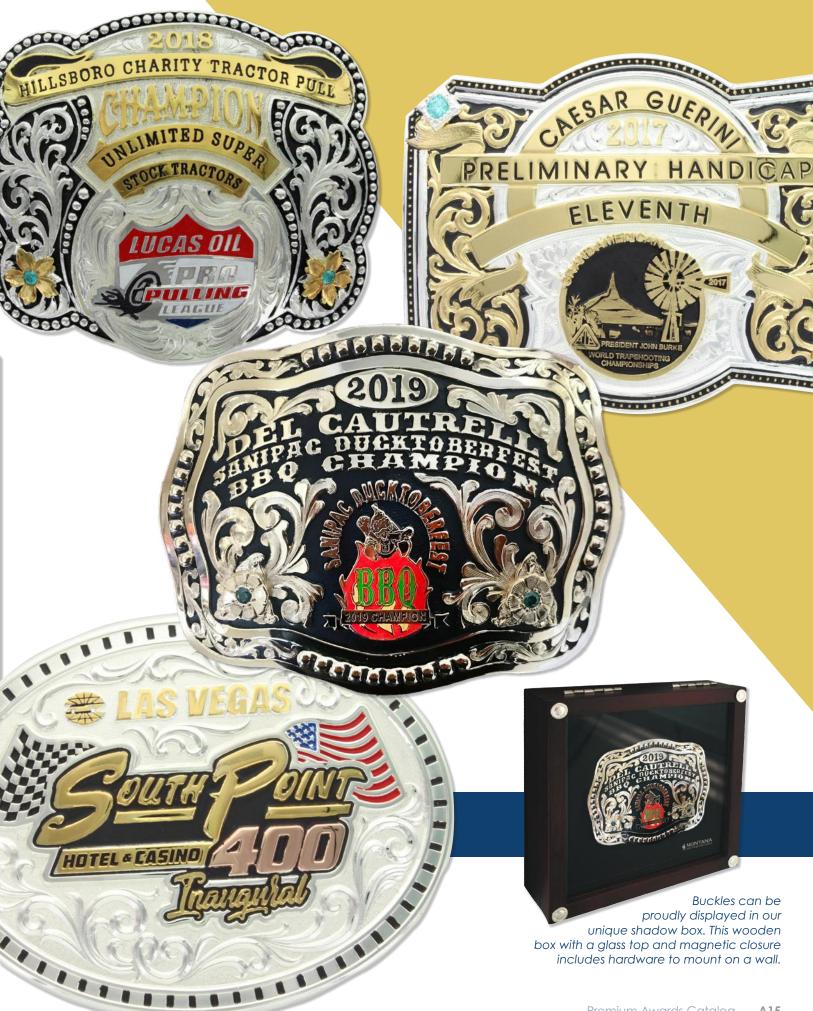

A custom belt buckle will celebrate and recognize your achievements. Designed by Montana Silversmiths, a company that understands business longevity, 47 years strong.

Buckles not shown at actual size.