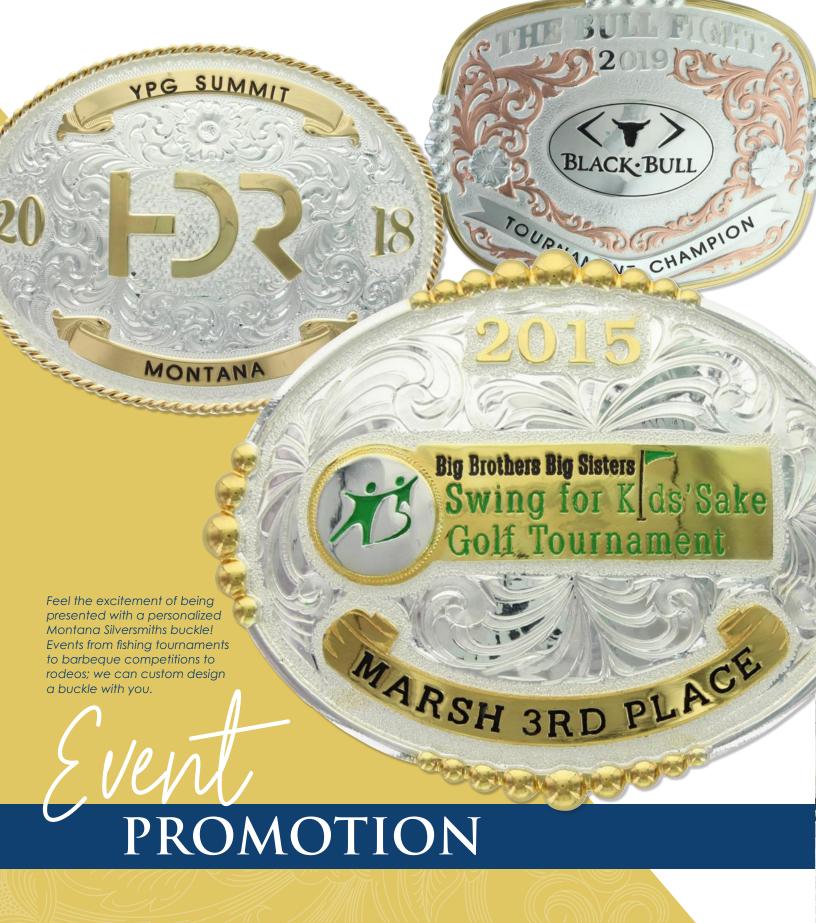

# EFFORTS OF THE STATE OF THE STA

Creating a custom designed buckle for a live auction item will guarantee an increase in your financial gain.

A numbered series buckle for an annual fundraiser is also very successful way to ensure you meet your goals.