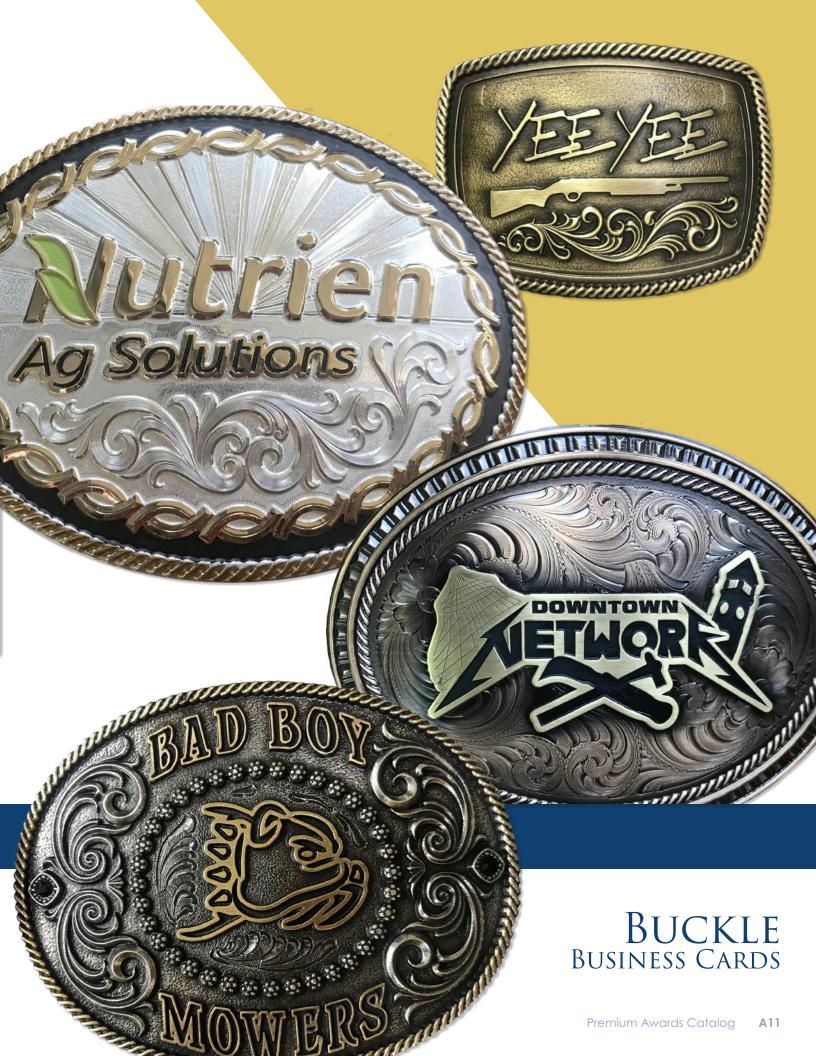

A custom belt buckle will celebrate and recognize your achievements. Designed by Montana Silversmiths, a company that understands business longevity, 47 years strong.

Buckles not shown at actual size.