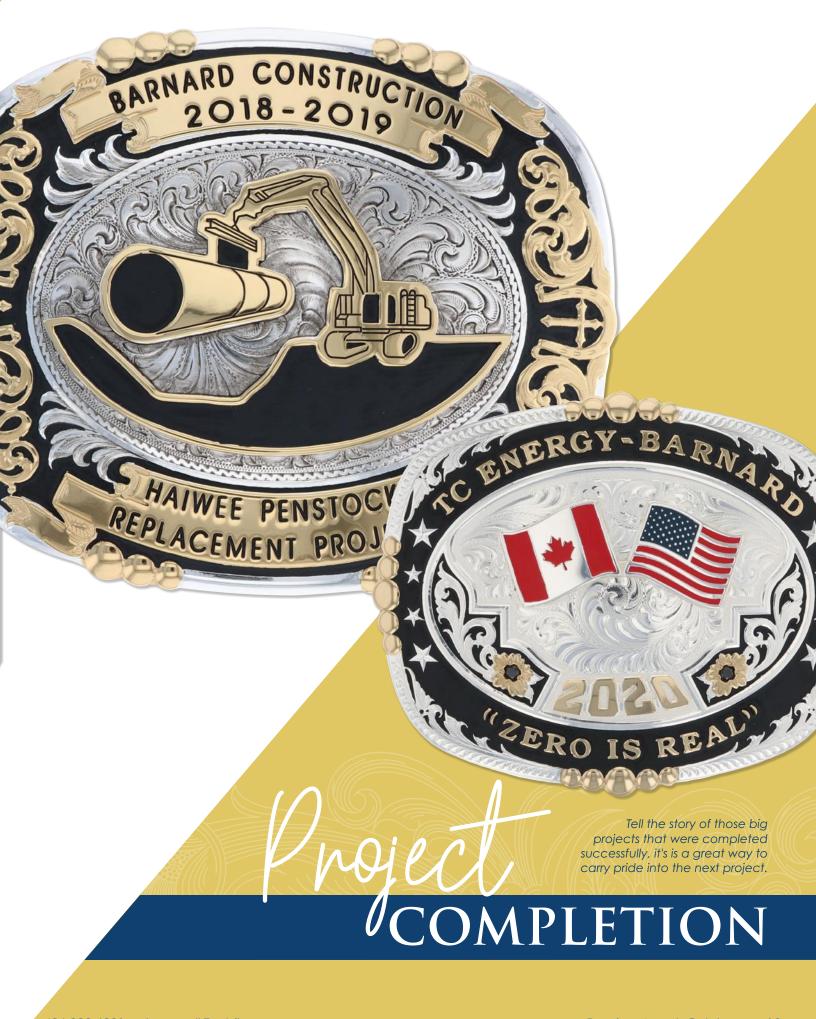

Personalized buckles send a powerful message of appreciation for company accomplishments.

Montana Silversmiths is the exclusive supplier of Brand of Champions buckles for the National Finals Rodeo. Professional Bull Riders, National Reining Horse Association, Cheyenne Frontier Days and many more national and international organizations.

A custom belt buckle will celebrate and recognize your achievements. Designed by Montana Silversmiths, a company that understands business longevity, 47 years strong.

Buckles not shown at actual size.