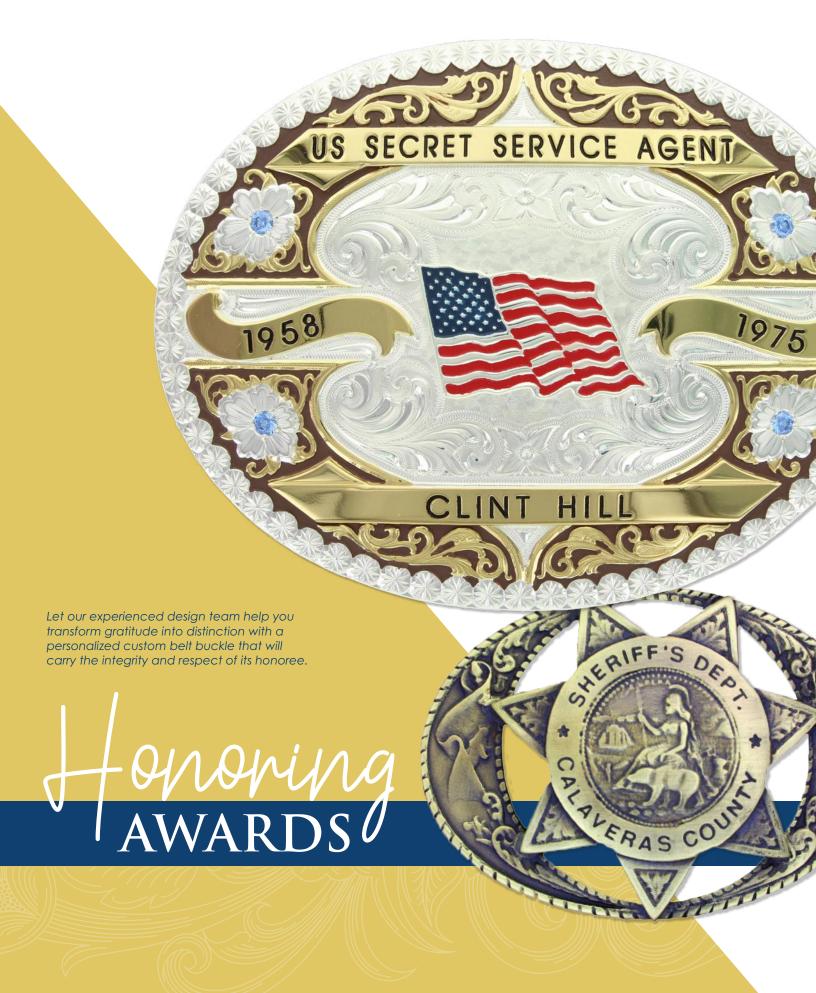

# Oppose RECOGNITION

Whether your company started by an idea sketched on a napkin or you have carried the company forward that your grandparents started, congratulations! We know it is not always easy, and we applaud you!

A custom belt buckle will celebrate and recognize your achievements. Designed by Montana Silversmiths, a company that understands business longevity, 47 years strong.

Buckles not shown at actual size.