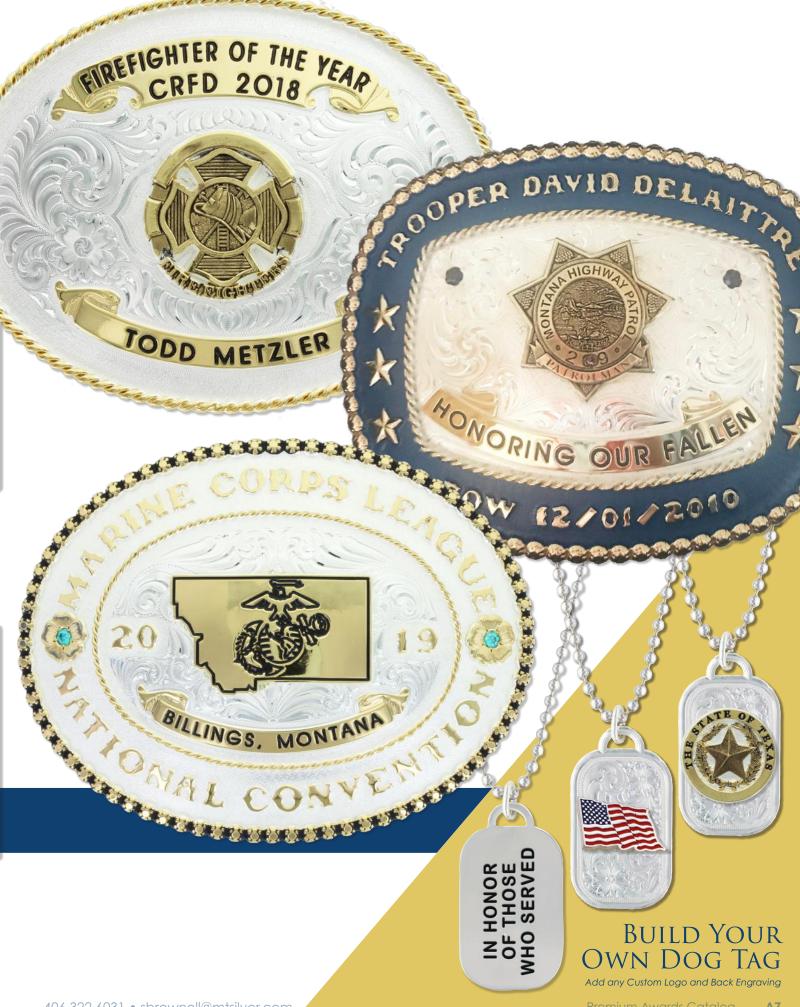

Personalized buckles send a powerful message of appreciation for company accomplishments.

Montana Silversmiths is the exclusive supplier of Brand of Champions buckles for the National Finals Rodeo. Professional Bull Riders, National Reining Horse Association, Cheyenne Frontier Days and many more national and international organizations.

A custom belt buckle will celebrate and recognize your achievements. Designed by Montana Silversmiths, a company that understands business longevity, 47 years strong.

Buckles not shown at actual size.