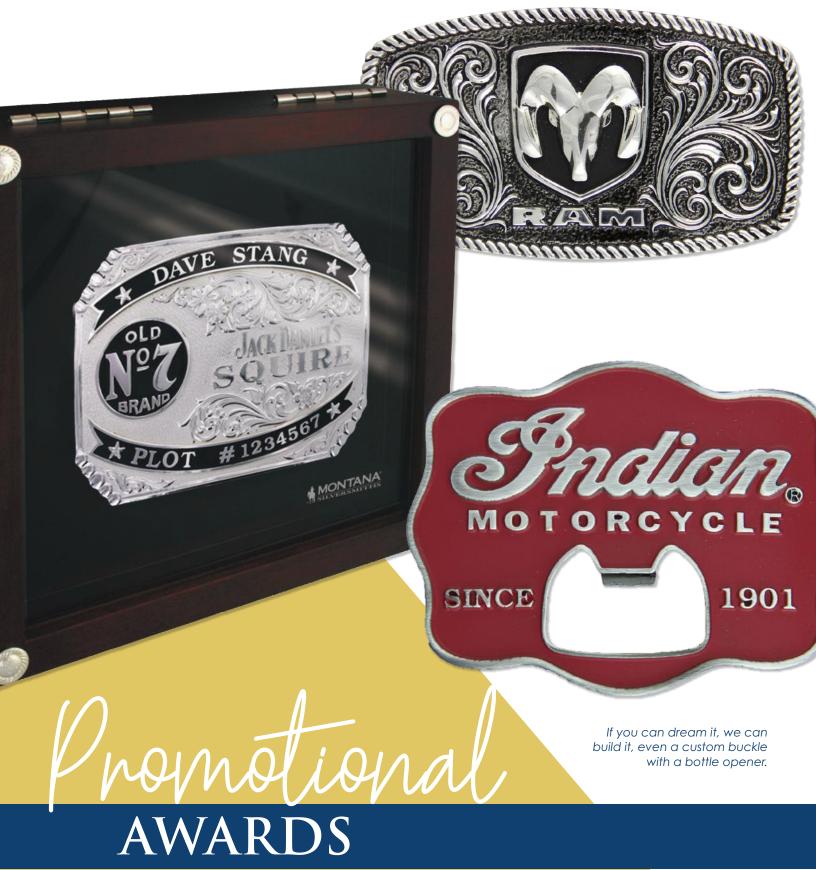

A custom belt buckle will celebrate and recognize your achievements. Designed by Montana Silversmiths, a company that understands business longevity, 47 years strong.

Buckles not shown at actual size.