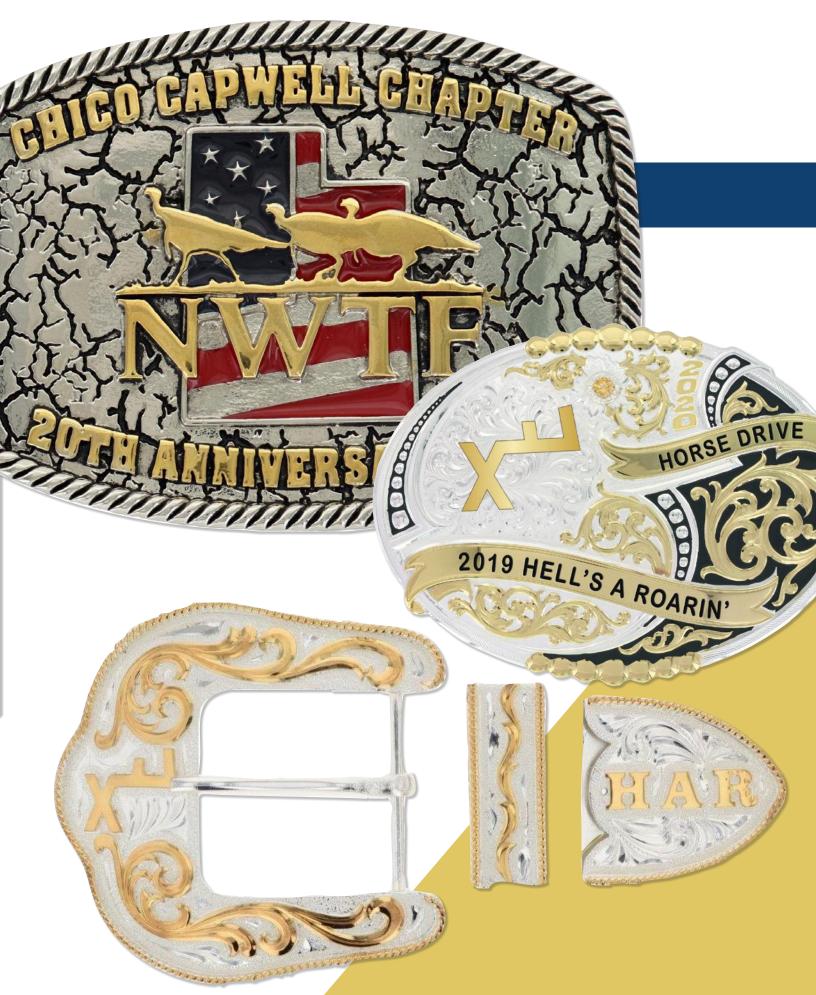

Personalized buckles send a powerful message of appreciation for company accomplishments.

Montana Silversmiths is the exclusive supplier of Brand of Champions buckles for the National Finals Rodeo. Professional Bull Riders, National Reining Horse Association, Cheyenne Frontier Days and many more national and international organizations.

A custom belt buckle will celebrate and recognize your achievements. Designed by Montana Silversmiths, a company that understands business longevity, 47 years strong.

Buckles not shown at actual size.

# FIGURE OPTIONS

Creating Custom Brands and Logos is our specialty. Additionally we offer thousands of figure options.